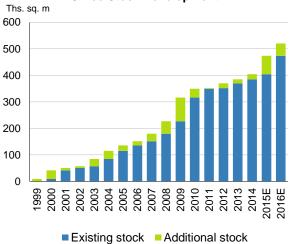

#### Supply

By the end of 2014 the stock of modern office premises in Vilnius was 404,500 sq. m or 0.76 sq. m per capita. This number excludes entirely built-to-suit and partially sold projects. The total office stock has increased by 19.870 sq. m of gross leasable area or by 5.2%.

It is expected that during 2015–2017 Vilnius office market will increase by approx. 110,000 sq. m of modern office space. Currently six out of ten planned projects in Vilnius are under construction.

#### Office Stock Development