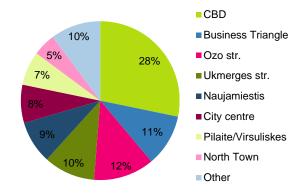

#### Main office locations

The main prime office concentration in Vilnius is in two main business districts – CBD and Business Triangle. Many B class office developments are located in Ukmerges street and its surroundings as well as former military zone now known as North Town area and the territory surrounded by Ozo and Kalvariju streets. Some of the developments are also situated in Naujamiestis and Virsuliskes districts.

#### Main office locations in 2014 Q4